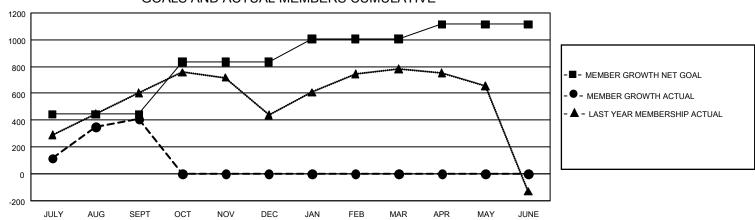

## GOALS AND ACTUAL MEMBERS CUMULATIVE

| DROPPED CLUBS: 3           |     | 171 CLUBS OF 428 ADDED 1 OR MORE<br>NEW MEMBERS | GENDER DISTRIBUTION  MALE 8,542 (68.92%) |                |       |
|----------------------------|-----|-------------------------------------------------|------------------------------------------|----------------|-------|
| DROPPED MEMBERS            |     |                                                 | FEMALE                                   | 3,852 (31.08%) |       |
| DECEASED                   | 13  | CLICK HERE FOR CLIMITI ATIVE                    | TOTAL FAMILY UNIT MEMBERS                |                | 1,493 |
| CLUB CANCELLED 0 OTHER 273 |     | CLICK HERE FOR CUMULATIVE MEMBERSHIP DATA       | FAMILY MEMBERS PAYING HALF DUES          |                | 826   |
| TOTAL                      | 286 |                                                 |                                          |                |       |

## GMT Constitutional Area 5 - E, Group N

REPORT DOES NOT INCLUDE CLUBS IN UNDISTRICTED AREAS.

| Clubs         |               |             |               | Members               |                       |                         |                                                    |  |
|---------------|---------------|-------------|---------------|-----------------------|-----------------------|-------------------------|----------------------------------------------------|--|
|               | RESULTS FO    | R 2020-2021 |               | RESULTS FOR 2020-2021 |                       |                         |                                                    |  |
| QUARTER       | NEW CLUB GOAL | NEW CLUBS   | DROPPED CLUBS | QUARTER MEMB          | ER GROWTH NET<br>GOAL | MEMBER GROWTH<br>ACTUAL | DROPPED<br>MEMBERS ACTUAL<br>(including transfers) |  |
| JULY/AUG/SEPT | 15            | 4           | 3             | JULY/AUG/SEPT         | 445                   | 729                     | 286                                                |  |
| OCT/NOV/DEC   | 15            | 0           | 0             | OCT/NOV/DEC           | 390                   | 0                       | 0                                                  |  |
| JAN/FEB/MAR   | 15            | 0           | 0             | JAN/FEB/MAR           | 170                   | 0                       | 0                                                  |  |
| APR/MAY/JUNE  | 3             | 0           | 0             | APR/MAY/JUNE          | 110                   | 0                       | 0                                                  |  |