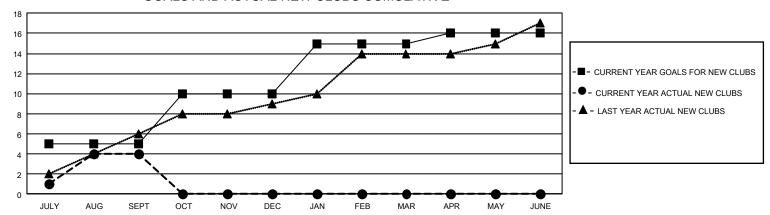

## GOALS AND ACTUAL NEW CLUBS CUMULATIVE

## GMT Constitutional Area 5 - E, Group N

REPORT DOES NOT INCLUDE CLUBS IN UNDISTRICTED AREAS.

| Clubs         |               |             |               | Members               |                       |                         |                                                    |  |
|---------------|---------------|-------------|---------------|-----------------------|-----------------------|-------------------------|----------------------------------------------------|--|
|               | RESULTS FO    | R 2020-2021 |               | RESULTS FOR 2020-2021 |                       |                         |                                                    |  |
| QUARTER       | NEW CLUB GOAL | NEW CLUBS   | DROPPED CLUBS | QUARTER MEMB          | ER GROWTH NET<br>GOAL | MEMBER GROWTH<br>ACTUAL | DROPPED<br>MEMBERS ACTUAL<br>(including transfers) |  |
| JULY/AUG/SEPT | 15            | 4           | 3             | JULY/AUG/SEPT         | 445                   | 729                     | 286                                                |  |
| OCT/NOV/DEC   | 15            | 0           | 0             | OCT/NOV/DEC           | 390                   | 0                       | 0                                                  |  |
| JAN/FEB/MAR   | 15            | 0           | 0             | JAN/FEB/MAR           | 170                   | 0                       | 0                                                  |  |
| APR/MAY/JUNE  | 3             | 0           | 0             | APR/MAY/JUNE          | 110                   | 0                       | 0                                                  |  |